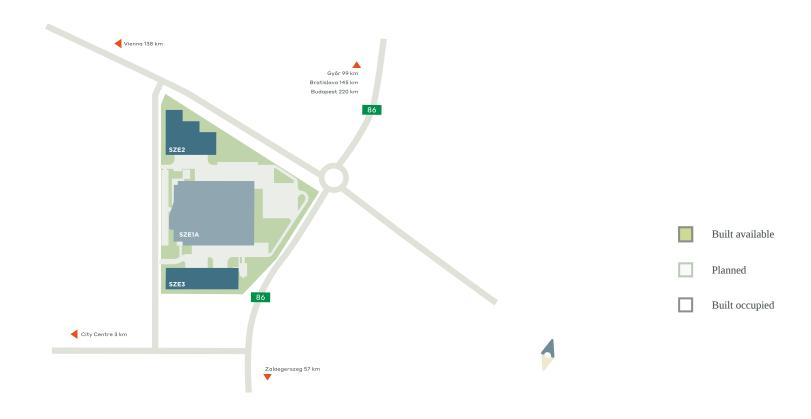

#### MAJOR CITIES

| Zalaegerszeg | 57 km  |
|--------------|--------|
| Győr         | 99 km  |
| Vienna       | 138 km |
| Bratislava   | 145 km |
| Budapest     | 220 km |

## LOCAL ACCESS

#### PARK FEATURES

- ▶ Good connection to Western European markets
- ► Adjacent to the newly built M86 highway
- ▶ Regional hub with educated workforce

.....

### AVAILABILITY & DELIVERY

| SZE2                                    | 7,969 sqm | Planned |
|-----------------------------------------|-----------|---------|
| • • • • • • • • • • • • • • • • • • • • |           |         |
| SZE3                                    | 7,210 sqm | Planned |