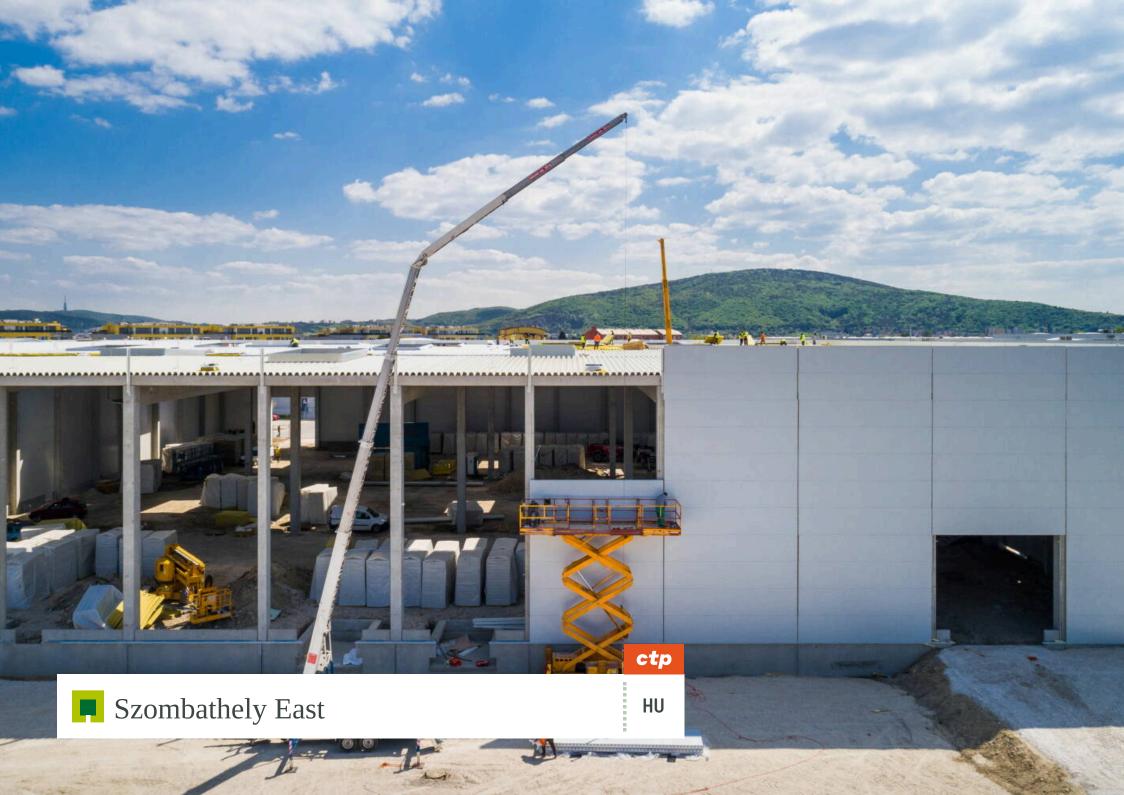

# CTPark Szombathely East

AVAILABLE NOW

PARK & NEARBY INVESTORS

0 sqm

DEVELOPMENT OPPORTUNITY

15,179 sqm

BUILT-UP AREA

24,257 sqm